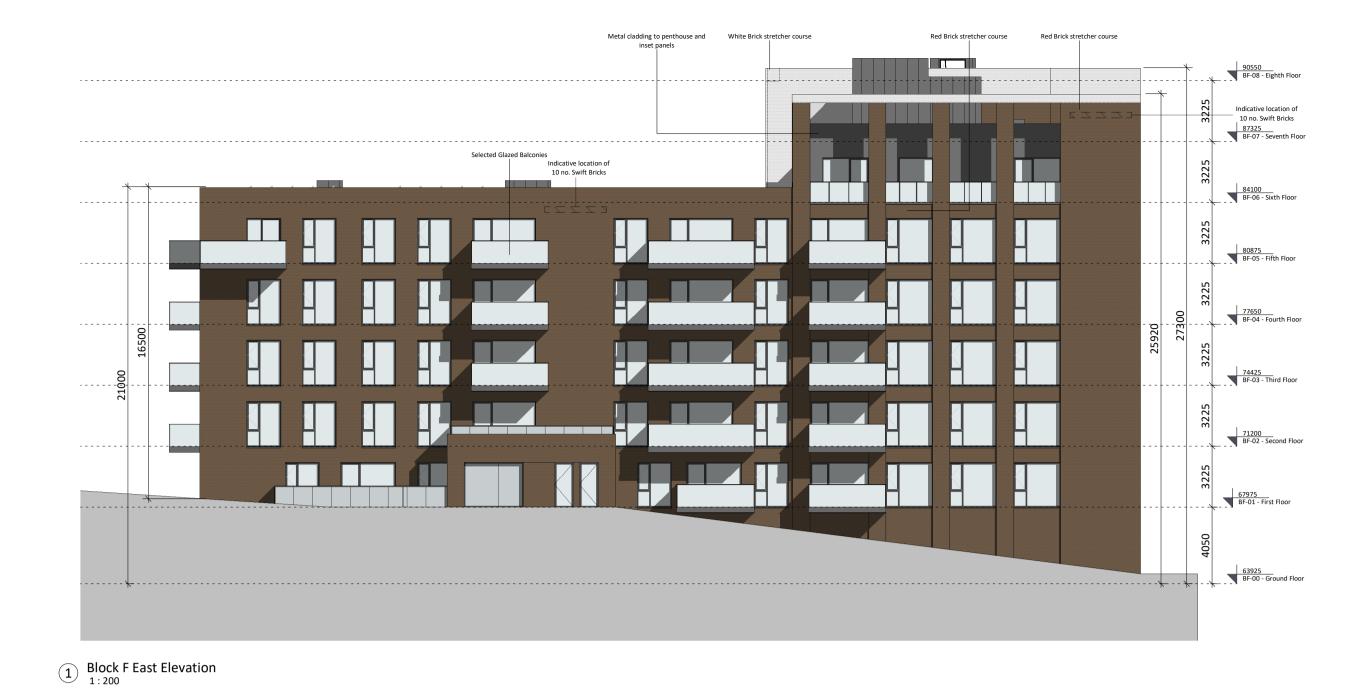

| 12 ct | 12 c

3 Block F South Elevation

2 Block F North Elevation 1:200

Block F West Elevation

If the 'Status' field is empty, this information has been shared at SO - WIP.

## Block F Elevations

Ordnance Survey Ireland License CYAL50378517.

All levels (in meters) are related to Malin Head datum. All dimensions in millimeters. Figured dimensions only are to be taken from this drawing.