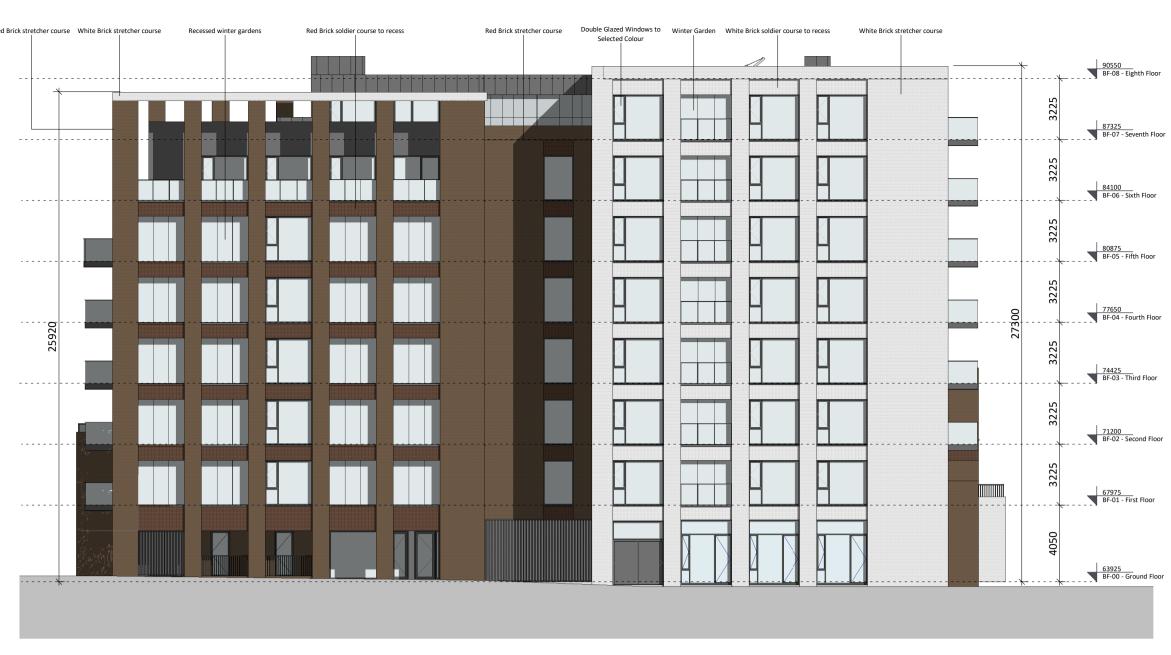

| 12 ct | 12 c

3 Block F South Elevation

2 Block F North Elevation 1:200

Block F West Elevation

If the 'Status' field is empty, this information has been shared at SO - WIP.

## Block F Elevations

Ordnance Survey Ireland License CYAL50378517.

All levels (in meters) are related to Malin Head datum. All dimensions in millimeters. Figured dimensions only are to be taken from this drawing.