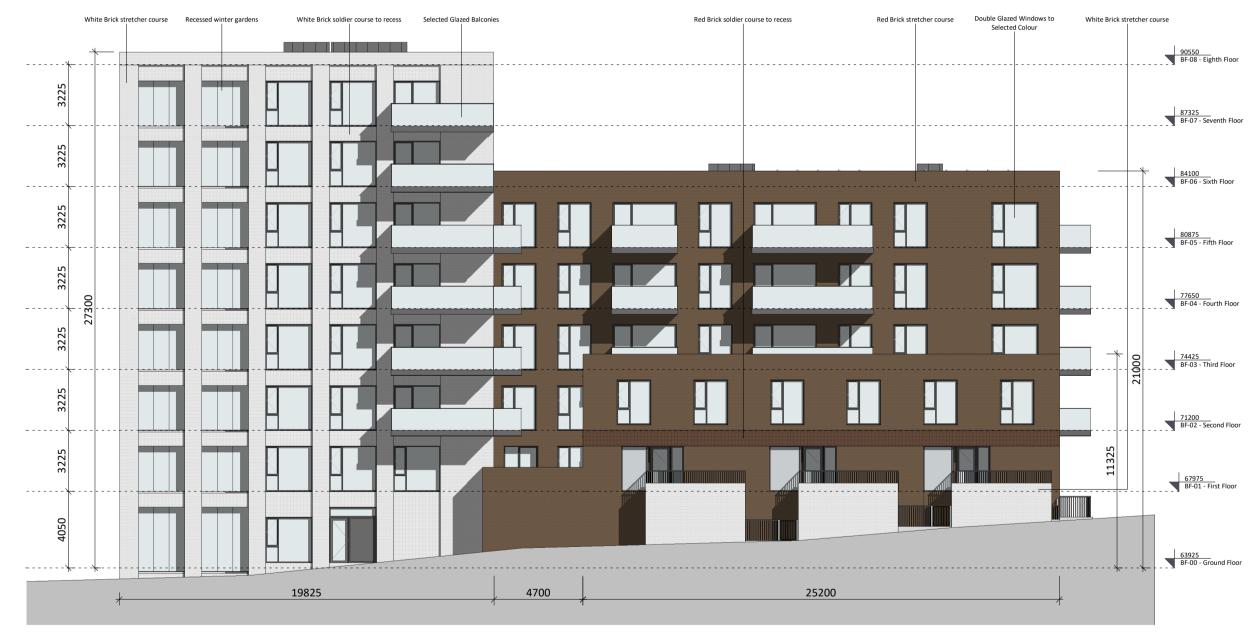

| 12 ct | 12 c

3 Block F South Elevation

2 Block F North Elevation 1:200

Block F West Elevation

If the 'Status' field is empty, this information has been shared at SO - WIP.

## Block F Elevations

Ordnance Survey Ireland License CYAL50378517.

All levels (in meters) are related to Malin Head datum. All dimensions in millimeters. Figured dimensions only are to be taken from this drawing.